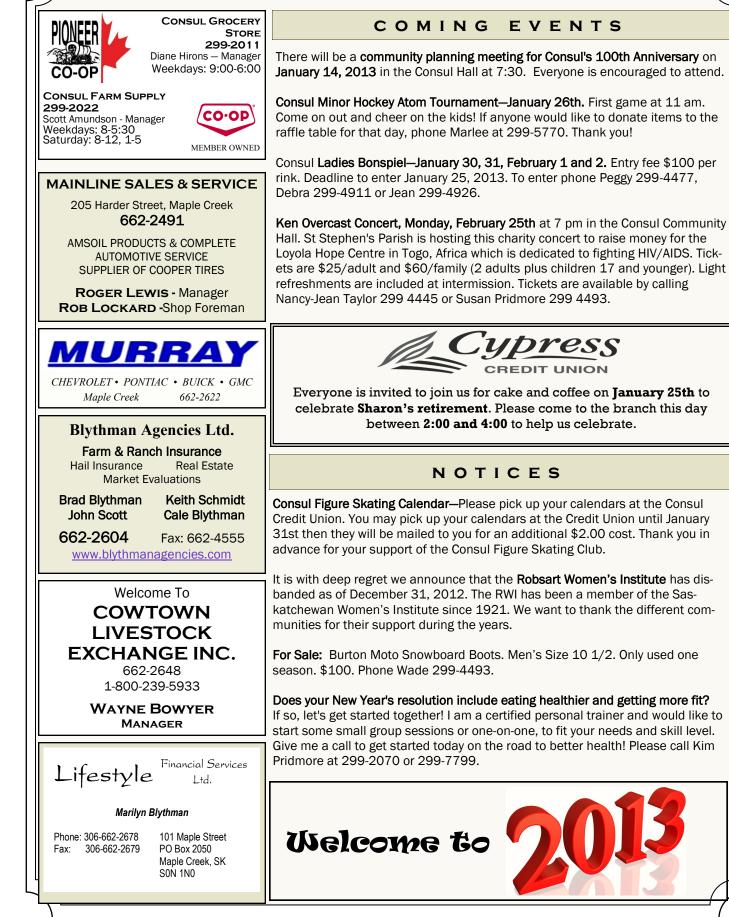

Next Issue- January 24, 2013



PAGE 2

THE RENO READER



The Rockets are hosting a BEER and WINGS NIGHT!!!! Saturday, January 12th, after the Cabri game. Our Player Auction will also begin this night. Come out and support our hometown team!!!!!!!

### UPCOMING GAMES

Saturday, January 12 Saturday, January 19 Tuesday, January 22 Friday, January 25 Cabri @ Consul Consul @ Leader Consul @ Gull Lake Consul @ Shaunavon 8 pm

8 pm

8 pm

8 pm

## MORE RAFFLE WINNERS!

Ten lucky people won \$100 each on December 28, 2012. Congratulations to:

Don Parsonage Art Blythman Nora Bertrand Wade & Susan Pridmore Paul Heglund Kathy Smith Donna Pridmore Denis Durette Karen Wagner Grasslands Animal Health Services

Thank you to the following people and organizations for donating to the Rink: Grasslands Animal Health Services (for donating the \$100 back to the