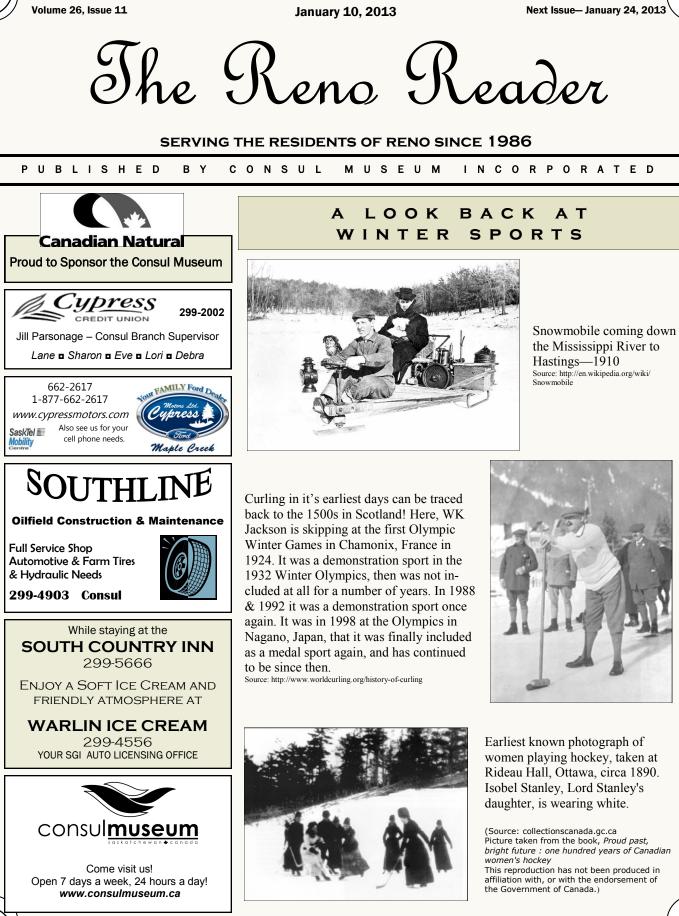

Next Issue- January 24, 2013



PAGE 2

THE RENO READER



The Rockets are hosting a BEER and WINGS NIGHT!!!! Saturday, January 12th, after the Cabri game. Our Player Auction will also begin this night. Come out and support our hometown team!!!!!!!

### UPCOMING GAMES

Saturday, January 12 Saturday, January 19 Tuesday, January 22 Friday, January 25 Cabri @ Consul Consul @ Leader Consul @ Gull Lake Consul @ Shaunavon 8 pm

8 pm

8 pm

8 pm

## MORE RAFFLE WINNERS!

Ten lucky people won \$100 each on December 28, 2012. Congratulations to:

Don Parsonage Art Blythman Nora Bertrand Wade & Susan Pridmore Paul Heglund Kathy Smith Donna Pridmore Denis Durette Karen Wagner Grasslands Animal Health Services

Thank you to the following people and organizations for donating to the Rink: Grasslands Animal Health Services (for dona